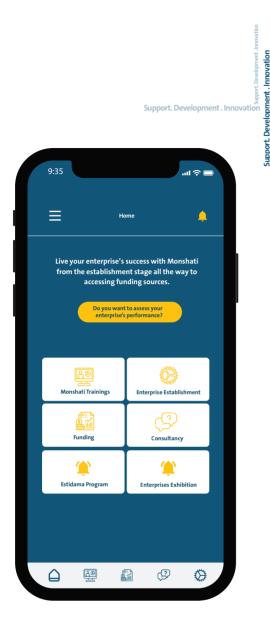

### The platform provides:

Comprehensive advisory and technical assistance for startups and existing businesses to develope their projects.

Centralized, measurable and monitoring of delivered service in different domains.

Facilitating and documenting tailored assistance for enterprises.

Training sessions and workshops alongside the access to information.

**Assistance Mechanism** Create the enterprise account Select the needed service then fill out and send the request form. The request to be examined and referred to the specialized partner. The service to be provided and documented.